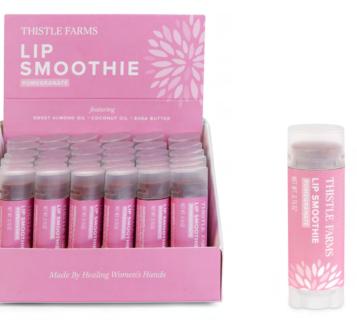

#### Lip Smoothie

Our ridiculously nourishing Lip Smoothie gently exfoliates and heals. With deep hydration from shea and exfoliation from mica, this chapstick alternative plumps and adds a subtle sheen.

| CASE SIZE | CASE PRICE | MSRP   | UNIT PRICE | CASE SIZE | CASE PRICE | MSRP   | UNIT PRICE |
|-----------|------------|--------|------------|-----------|------------|--------|------------|
| 6         | \$12.00    | \$4.00 | \$2.00     | 6         | \$15.00    | \$5.00 | \$2.50     |
| 36        | \$72.00    | \$4.00 | \$2.00     | 36        | \$90.00    | \$5.00 | \$2.50     |