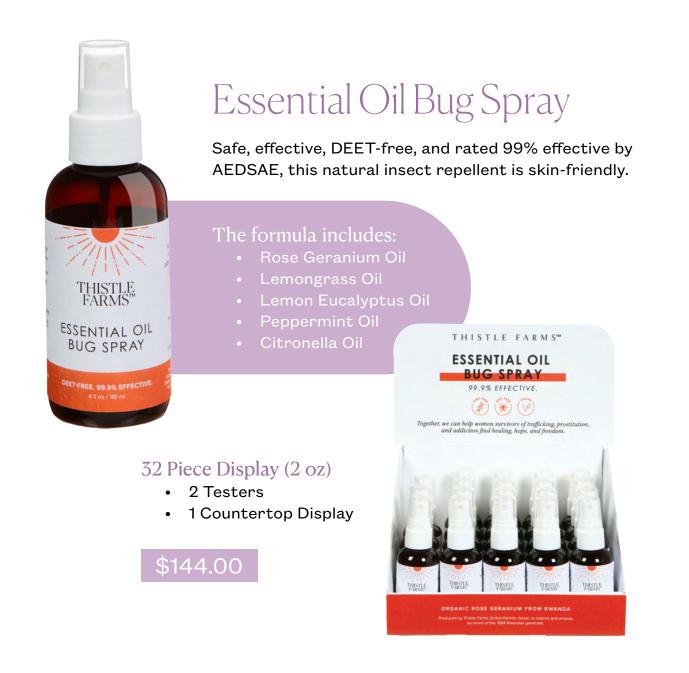

### Mother Nature's Insect Repellant

| By the Case | MSRP    | UNIT COST | CASE OF 6 | DISPLAY            |
|-------------|---------|-----------|-----------|--------------------|
| 2 oz        | \$8.00  | \$4.50    | \$27.00   | \$90.00   20 Piece |
| 4 oz        | \$15.00 | \$7.50    | \$45.00   | \$90.00   12 Piece |