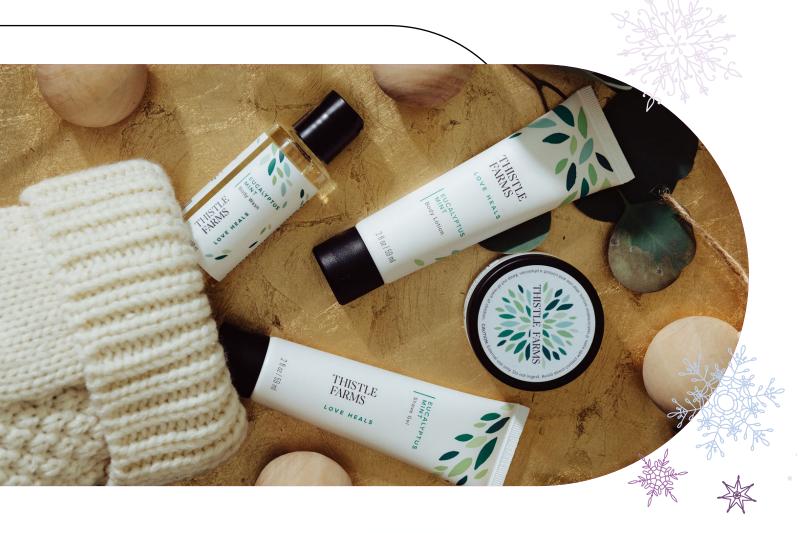

# Stocking Stuffers

Our best-selling body products in convenient travel sizes, perfectly priced at or under \$10. Available in Lavender and Eucalyptus Mint

#### Stocking Stuffer Package

12 of Each:

- Body Lotion 2 oz
- Body Wash 2 oz
- Body Butter 2 oz
- Eucalyptus Mint Shave Gel 2 oz

\$198.00