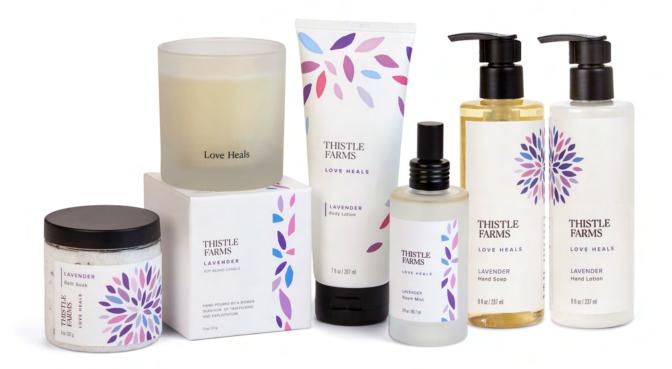

### Love and Healing Are in the Air

Lavender

Soft and refreshing,

herbaceous and floral aroma.

## Body Balm

A restorative, all-natural complex, Body Balm features olive oil, sweet almond oil, and shea butter for deep and effective healing.

| SIZE   | MSRP    | UNI |
|--------|---------|-----|
| 2.5 oz | \$15.00 |     |

#### Love Heals Candles $\cdot$ 8 oz

Hand-poured by woman survivors. Paraben, phthalate, formaldehyde-free, and 100% vegan.

#### Package

3 of each unit

Includes: 1 POP and 50 Love Heals Postcards

| Room Mist • 3 oz                                                   | MSRP    | UNIT COST | CASE OF 6 |
|--------------------------------------------------------------------|---------|-----------|-----------|
| Featuring gift-ready frosted glass vessels and aluminum atomizers. | \$14.00 | \$7.00    | \$42.00   |
|                                                                    |         |           |           |
| Linen Mist $\cdot$ 3 oz                                            | MSRP    | UNIT COST | CASE OF 6 |
|                                                                    | \$12.00 | \$6.00    | \$36.00   |