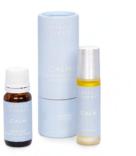

#### Balance Lavender + Lemon + Rose Geranium

A uplifting blend that harmonizes the mind and improves mood.

Calm Sweet Orange + Vanilla + Patchouli A grounding blend that reduces anxiety and promotes tranquility.