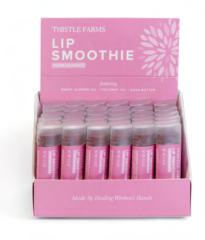

#### Lip Smoothie

| MSRP   |  |
|--------|--|
| \$5.00 |  |

THISTLE FARMS WHOLESALE

CASE OF 36

\$90.00

#### Lip Smoothie

Our ridiculously nourishing Lip Smoothie gently exfoliates and heals. With deep hydration from shea and exfoliation from mica, this chapstick alternative plumps and adds a subtle sheen.