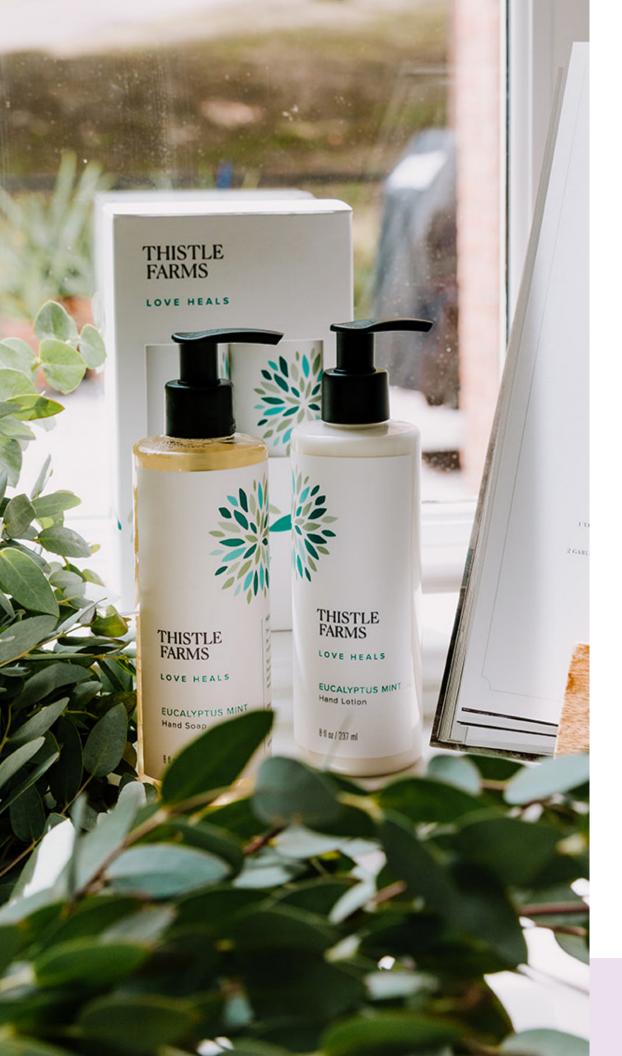

#### Hand Soap $\cdot$ 8 fl oz

Richly based in organic sunflower and coconut oils to naturally cleanse and restore.

| MSRP    | UNIT COST | CASE OF 6 |
|---------|-----------|-----------|
| \$14.00 | \$7.00    | \$42.00   |

#### Hand Lotion $\cdot$ 8 fl oz

Shea butter, organic aloe, and coconut oil nourish hands by locking in moisture for smooth, lasting results.

| MSRP    | UNIT COST | CASE OF 6 |
|---------|-----------|-----------|
| \$15.00 | \$7.50    | \$45.00   |

#### **Eucalyptus Mint**

Minty and uplifting, this scent refreshes, reinvigorates, and re-energizes your spirit.

A fresh, oceanic scent paired with rich ylang ylang, creates a bright, yet soothing aura.