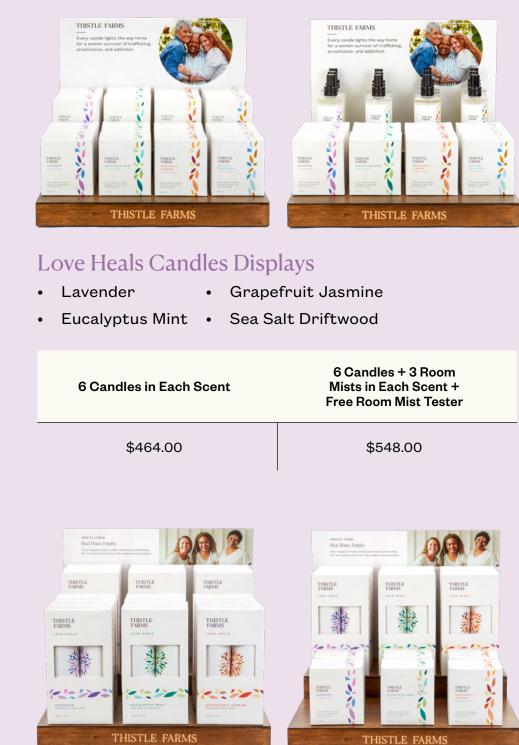

### **Room Mist Display**

#### 12 of Each Scent + 1 Free Tester

- Lavender
- Eucalyptus Mint
- Sea Salt Driftwood

Saffron Rose

• Santal Amber

NEW Branded

• Grapefruit Jasmine •

#### \$585.00