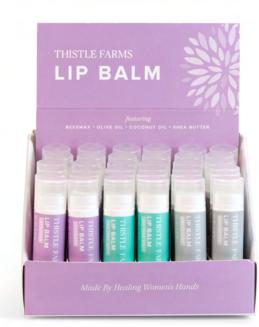

### Lip Balm

All-natural ingredients formulated to soothe dry, chapped, and flakey lips. Beeswax, shea butter, and olive oil work together to heal and protect from the harsh sun and damaging winds.

Available In: Lavender, Tea Tree Mint, Unscented

| CASE SIZE | CASE PRICE | MSRP   | UNIT PRICE | CASE SIZE | CASE PRICE | MSRP   | UNIT PRICE |
|-----------|------------|--------|------------|-----------|------------|--------|------------|
| 6         | \$12.00    | \$4.00 | \$2.00     | 6         | \$15.00    | \$5.00 | \$2.50     |
| 36        | \$72.00    | \$4.00 | \$2.00     | 36        | \$90.00    | \$5.00 | \$2.50     |