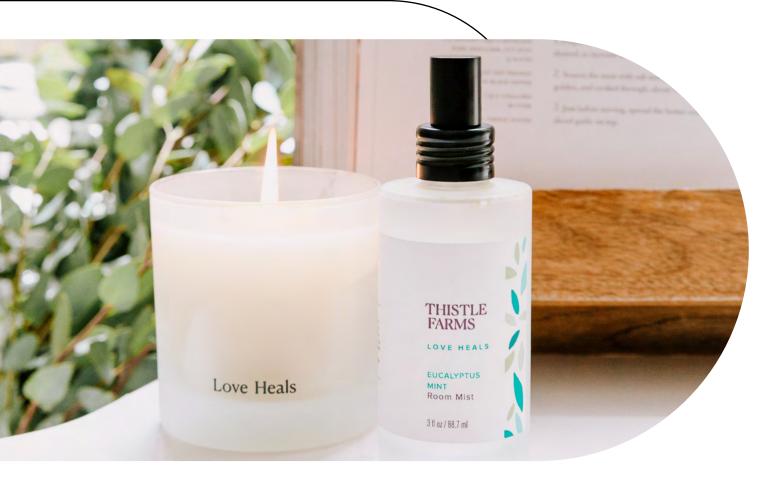

#### Love Heals Candles $\cdot$ 8 oz

Hand-poured by woman survivors. Paraben, phthalate, formaldehyde-free, and 100% vegan.

#### Package

3 of each unit

Includes: 1 POP and 50 Love Heals Postcards

| Room Mist • 3 oz                                                   | MSRP    | UNIT COST | CASE OF 6 |
|--------------------------------------------------------------------|---------|-----------|-----------|
| Featuring gift-ready frosted glass vessels and aluminum atomizers. | \$14.00 | \$7.00    | \$42.00   |
|                                                                    |         |           |           |
| Linen Mist $\cdot$ 3 oz                                            | MSRP    | UNIT COST | CASE OF 6 |
|                                                                    | \$12.00 | \$6.00    | \$36.00   |