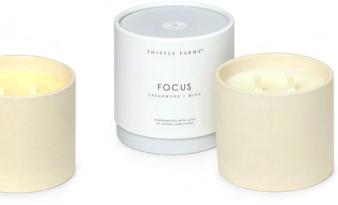

# Healing Collection

Aromatherapy candles handcrafted in small batches with the finest soy wax blend and naturally fragranced with 100% pure essential oils to inspire a sense of Balance, Calm, and Focus.

#### Focus

An energizing blend designed to replenish stamina, promote concentration, and inspire creativity.

| MSRP    | UNIT COST | CASE OF 6 |
|---------|-----------|-----------|
| \$60.00 | \$30.00   | \$180.00  |