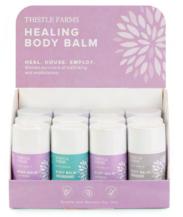

### Body Balm

| MSRP    | CASE OF 12 |
|---------|------------|
| \$15.00 | \$90.00    |

## Body Balm

A restorative, all-natural complex, Body Balm features olive oil, sweet almond oil, and shea butter for deep and effective healing.

| SIZE   | MSRP    | UNI |
|--------|---------|-----|
| 2.5 oz | \$15.00 |     |

### 12 Piece Display • 6 Lavender • 3 Tea Tree Mint • • 3 Unscented \$90.00

#### 12 Piece Display + Refills

• 12 Lavender 6 Tea Tree Mint • 6 Unscented

PLUS: One Tester in Each Scent