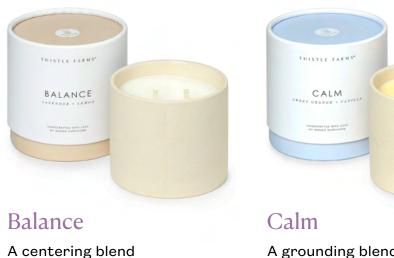

# Healing Collection

Aromatherapy candles handcrafted in small batches with the finest soy wax blend and naturally fragranced with 100% pure essential oils to inspire a sense of Balance, Calm, and Focus.

A grounding blend to inspire serenity, soothe anxiety, and promote tranquility.

Package 6 of Each Scent - 18 Total Units

\$540.00

that stabilizes moods

and harmonizes the

body and mind.

THISTLE FARMS WHOLESALE

#### Balance Lavender + Lemon + Rose Geranium

A uplifting blend that harmonizes the mind and improves mood.

Calm Sweet Orange + Vanilla + Patchouli A grounding blend that reduces anxiety and promotes tranquility.