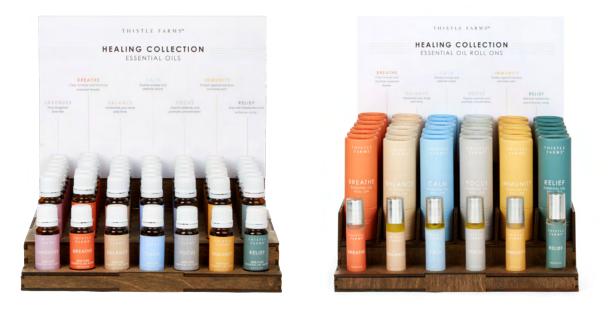

# Healing Collection Essential Oils

Essential Oil Display Package 42 Essential Oils + 7 Testers

\$426.00

Essential Oil Roll Ons Package 26 Essential Oils + 6 Testers

\$305.00

|            | All Roll Ons | Focus and Immunity<br>Concentrates | Bulgarian Lavender,<br>Balance, Calm, Comfort, Relief,<br>Breathe Concentrates |
|------------|--------------|------------------------------------|--------------------------------------------------------------------------------|
| Case of 6  | \$45.00      | \$60.00                            | \$72.00                                                                        |
| Unit Price | \$7.50       | \$10.00                            | \$12.00                                                                        |
| MSRP       | \$15.00      | \$20.00                            | \$24.00                                                                        |

### Breathe

Eucalyptus + Frankincense + Peppermint

A refreshing blend that clears airways and minimizes seasonal threats.

#### Balance Lavender + Lemon + Rose Geranium

A uplifting blend that harmonizes the mind and improves mood.

Calm Sweet Orange + Vanilla + Patchouli A grounding blend that reduces anxiety and promotes tranquility.

Focus Grapefruit + Peppermint + Lemon An energizing blend that inspires creativity and stimulates concentration.

#### Immunity Clove + Oregano + Eucalyptus

A protective blend with antiviral and antibacterial properties.

Peppermint + Rosemary + Frankincense A soothing blend that alleviates headaches and enhances clarity.

### Relief

#### Comfort

Clary Sage + Clove + Ylang-Ylang

A soothing blend that supports monthly balance and levels mood.