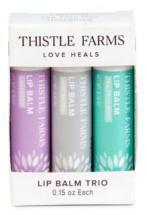

#### Lip Balm Trio

 Includes: Lavender, Tea Tree Mint, and Unscented Lip Balms

| MSRP    | UNIT COST | CASE OF 6 |
|---------|-----------|-----------|
| \$12.00 | \$6.00    | \$36.00   |