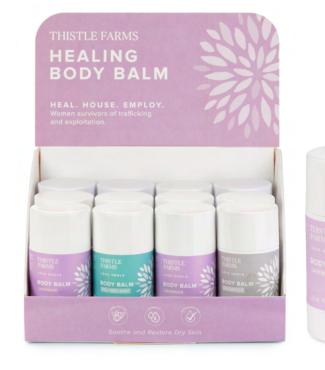

## Body Balm

A restorative, all-natural complex, Body Balm features olive oil, sweet almond oil, and shea butter for deep and effective healing.

| SIZE   | MSRP    | UNI |
|--------|---------|-----|
| 2.5 oz | \$15.00 |     |

### 12 Piece Display • 6 Lavender • 3 Tea Tree Mint • • 3 Unscented \$90.00

#### 12 Piece Display + Refills

• 12 Lavender 6 Tea Tree Mint • 6 Unscented

PLUS: One Tester in Each Scent