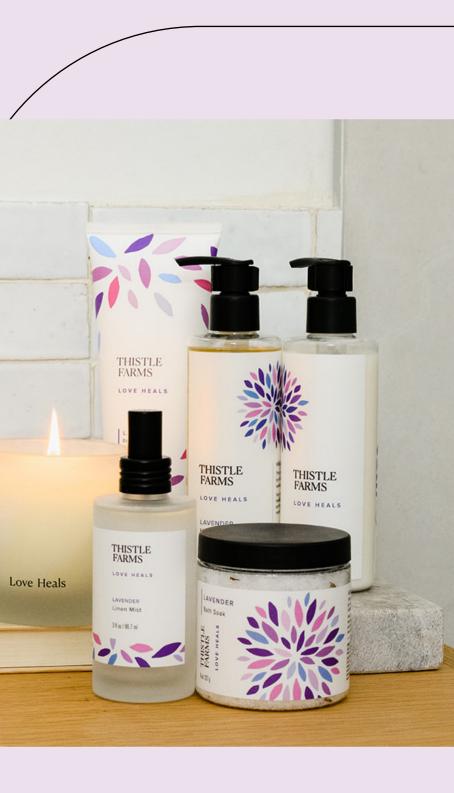

## Home Package

Petite • 39 Units 3 of Each Product/Scent

#### \$358.50

Signature • 78 Units 6 of Each Product/Scent

\$717.00

Signature includes **FREE** Room Spray and Hand Lotion testers in each scent.

Each Package Includes:

- 2 POP Display Cards and Stands
- 50 Love Heals Postcards
- Candles, Room Spray, Linen Spray, Hand Soap, Hand Lotion
- Scents Included: Lavender, Grapefruit Jasmine, Eucalyptus Mint