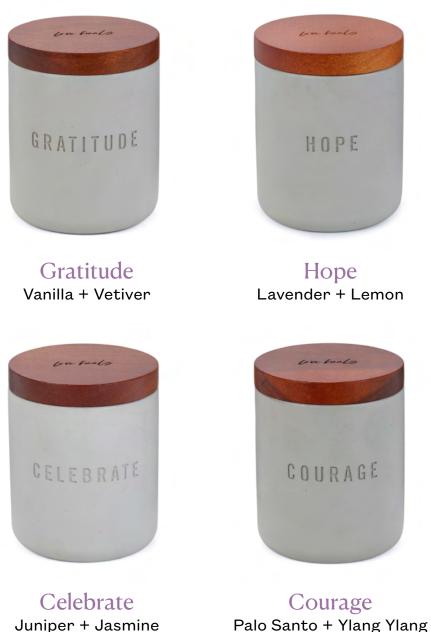

#### Celebration Collection Display

#### 12 of Each Candle

- Courage Palo Santo + Ylang Ylang
- Gratitude Vanilla + Vetiver
- Hope Lavender + Lemon
- Love Rose + Hibiscus
- Celebrate Juniper + Jasmine

| MSRP    | UNIT COST | CASE |
|---------|-----------|------|
| \$22.00 | \$11.00   | \$60 |

thistlefarmswholesale.org

THISTLE FARMS WHOLESALE

Wholesale@thistlefarms.org

Love Hibiscus + Rose

> CANDLE + **CUSTOM ENGRAVED** WOODEN LID