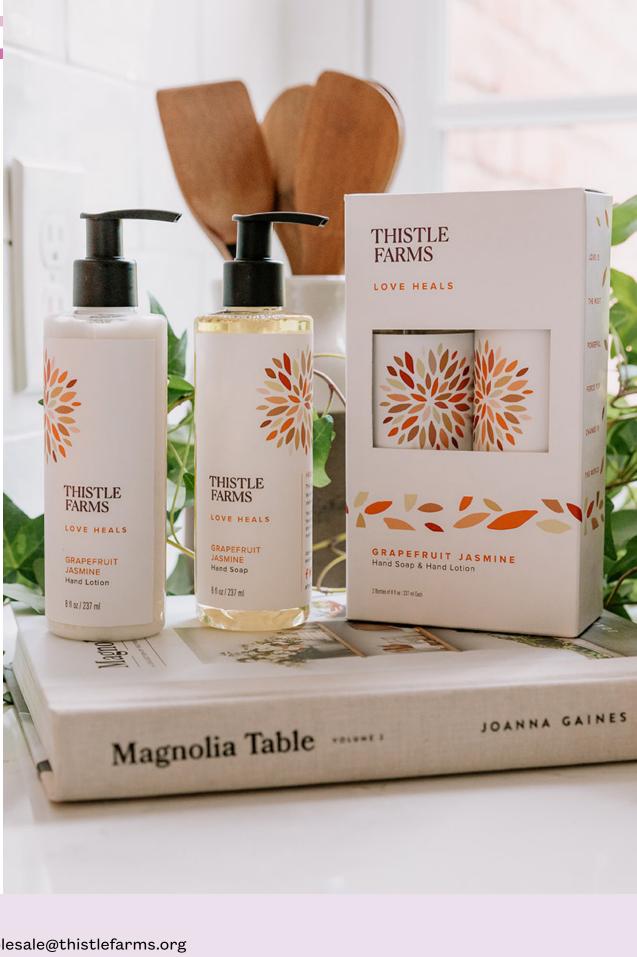

#### Hand Care Duo

Two must-have products paired together providing a gentle cleansing experience with longlasting protection.

| MSRP    | UNIT COST | CASE OF 6 |
|---------|-----------|-----------|
| \$32.00 | \$16.00   | \$96.00   |

### Grapefruit Jasmine

Zesty and refreshing, grapefruit, bergamot, and apple create a clean backdrop, finished with the exotic musk of jasmine.

#### Grapefruit Jasmine

Zesty citrus mingles with the sweet smell of jasmine flowers to create a light and fresh scent.

#### Hand Soap $\cdot$ 8 fl oz

Richly based in organic sunflower and coconut oils to naturally cleanse and restore.

| MSRP    | UNIT COST | CASE OF 6 |
|---------|-----------|-----------|
| \$14.00 | \$7.00    | \$42.00   |

#### Hand Lotion $\cdot$ 8 fl oz

Shea butter, organic aloe, and coconut oil nourish hands by locking in moisture for smooth, lasting results.

| MSRP    | UNIT COST | CASE OF 6 |
|---------|-----------|-----------|
| \$15.00 | \$7.50    | \$45.00   |

#### Hand Care Duo

Two must-have products paired together providing a gentle cleansing experience with long-lasting protection.

| MSRP    | UNIT COST | CASE OF 6 |
|---------|-----------|-----------|
| \$32.00 | \$16.00   | \$96.00   |