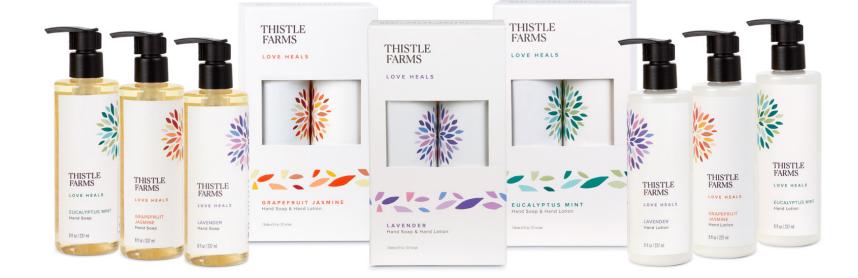

#### Hand Soap $\cdot$ 8 fl oz

Richly based in organic sunflower and coconut oils to naturally cleanse and restore.

| MSRP    | UNIT COST | CASE OF 6 |
|---------|-----------|-----------|
| \$14.00 | \$7.00    | \$42.00   |

#### Hand Lotion $\cdot$ 8 fl oz

Shea butter, organic aloe, and coconut oil nourish hands by locking in moisture for smooth, lasting results.

| MSRP    | UNIT COST | CASE OF 6 |
|---------|-----------|-----------|
| \$15.00 | \$7.50    | \$45.00   |

#### Hand Care Duo

Two must-have products paired together providing a gentle cleansing experience with long-lasting protection.

| MSRP    | UNIT COST | CASE OF 6 |
|---------|-----------|-----------|
| \$32.00 | \$16.00   | \$96.00   |

#### **Eucalyptus Mint**

Minty and uplifting, this scent refreshes, reinvigorates, and re-energizes your spirit.

A fresh, oceanic scent paired with rich ylang ylang, creates a bright, yet soothing aura.

### Grapefruit Jasmine

Zesty and refreshing, grapefruit, bergamot, and apple create a clean backdrop, finished with the exotic musk of jasmine.