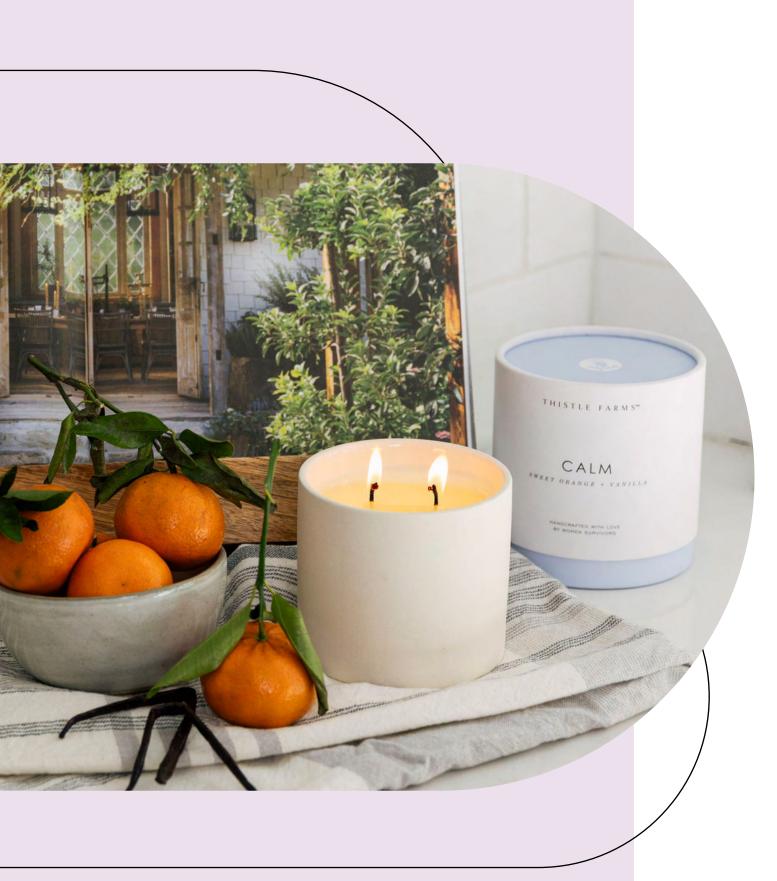

# Healing Collection

Aromatherapy candles handcrafted in small batches with the finest soy wax blend and naturally fragranced with 100% pure essential oils to inspire a sense of Balance, Calm, and Focus.

#### Balance Lavender + Lemon + Rose Geranium

A uplifting blend that harmonizes the mind and improves mood.

Calm Sweet Orange + Vanilla + Patchouli A grounding blend that reduces anxiety and promotes tranquility.