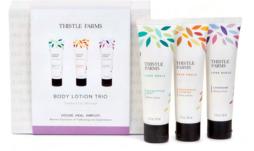

#### Lotion Trio

 Includes: Eucalyptus Mint, Grapefruit Jasmine, and Lavender 2 oz Body Lotions

| MSRP    | UNIT COST | CASE OF 6 |
|---------|-----------|-----------|
| \$30.00 | \$15.00   | \$90.00   |