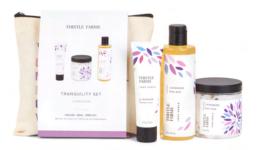

#### Tranquility Set

Includes: 2 oz Body Lotion,
8 oz Bath Soak, and 8 oz Body Wash

| MSRP    | UNIT COST | CASE OF 6 |
|---------|-----------|-----------|
| \$35.00 | \$17.50   | \$105.00  |