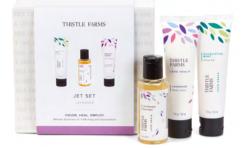

#### Jet Set

Includes: 2.5 oz Lavender Body Wash,
2 oz Lavender Body Lotion,
2 oz Eucalyptus Mint Shave Gel

| MSRP    | UNIT COST | CASE OF 6 |
|---------|-----------|-----------|
| \$30.00 | \$15.00   | \$90.00   |