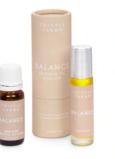

### Breathe

Eucalyptus + Frankincense + Peppermint

A refreshing blend that clears airways and minimizes seasonal threats.