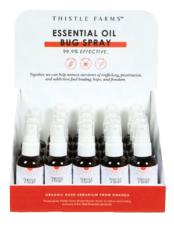

#### Bug Spray $\cdot 2$ oz

| MSRP   | CASE OF 20 |
|--------|------------|
| \$8.00 | \$90.00    |

### Mother Nature's Insect Repellant

| By the Case | MSRP    | UNIT COST | CASE OF 6 | DISPLAY            |
|-------------|---------|-----------|-----------|--------------------|
| 2 oz        | \$8.00  | \$4.50    | \$27.00   | \$90.00   20 Piece |
| 4 oz        | \$15.00 | \$7.50    | \$45.00   | \$90.00   12 Piece |