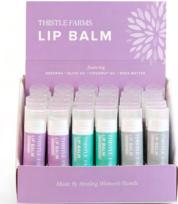

#### Lip Balm

| 12 | MSRP   | CASE OF 36 |
|----|--------|------------|
| 12 |        |            |
| 00 | \$4.00 | \$72.00    |

| LIP BALM |  |             | 1112     |                       |            | IISTLE I    |             |
|----------|--|-------------|----------|-----------------------|------------|-------------|-------------|
|          |  |             |          | luring<br>DCONUT OK - | /m         | 1415WAX - 0 |             |
|          |  | THUSTLE FOR | LIP BALM | THISTLE FAR           | THISTLE FA | THISTLE FA  | NA TRASHLI, |

### Lip Balm

All-natural ingredients formulated to soothe dry, chapped, and flakey lips. Beeswax, shea butter, and olive oil work together to heal and protect from the harsh sun and damaging winds.

Available In: Lavender, Tea Tree Mint, Unscented

| CASE SIZE | CASE PRICE | MSRP   | UNIT PRICE | CASE SIZE | CASE PRICE | MSRP   | UNIT PRICE |
|-----------|------------|--------|------------|-----------|------------|--------|------------|
| 6         | \$12.00    | \$4.00 | \$2.00     | 6         | \$15.00    | \$5.00 | \$2.50     |
| 36        | \$72.00    | \$4.00 | \$2.00     | 36        | \$90.00    | \$5.00 | \$2.50     |