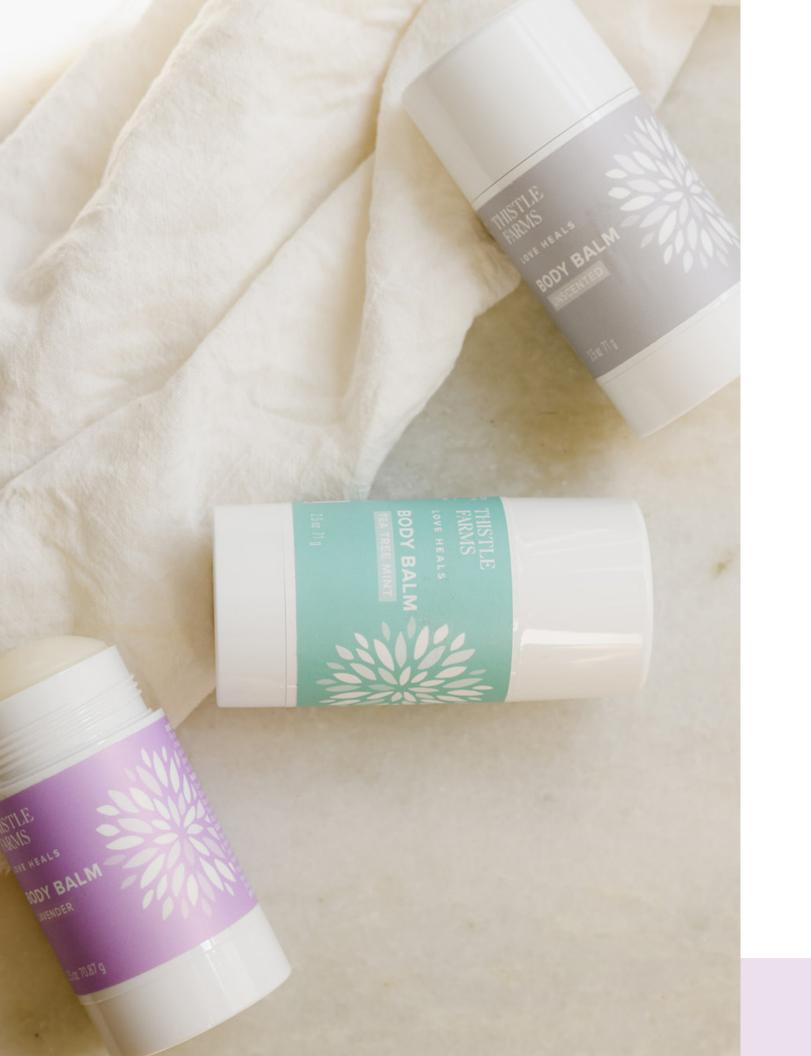

## Body Balm

A restorative, all-natural complex, Body Balm features olive oil, sweet almond oil, and shea butter for deep and effective healing.

| SIZE   | MSRP    | UNI |
|--------|---------|-----|
| 2.5 oz | \$15.00 |     |

### 12 Piece Display • 6 Lavender • 3 Tea Tree Mint • • 3 Unscented \$90.00

#### 12 Piece Display + Refills

• 12 Lavender 6 Tea Tree Mint • 6 Unscented

PLUS: One Tester in Each Scent