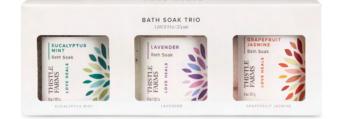

#### Bath Soak Trio

 Includes: Eucalyptus Mint 8 oz, Lavender 8 oz, Grapefruit Jasmine 8 oz

| MSRP    | UNIT COST | CASE OF 6 |
|---------|-----------|-----------|
| \$36.00 | \$18.00   | \$108.00  |