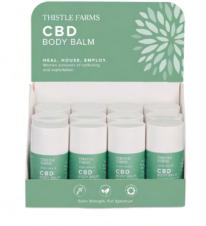

### CBD Body Balm • Mini

| MSRP    | CASE OF 20 |
|---------|------------|
| \$20.00 | \$207.00   |

# **CBD** Collection

Experience targeted topical relief for tired, aching muscles. Full-spectrum CBD distillate retains the essential plant properties for maximum strength. Our balm contains less than the federal maximum of 0.3% THC, providing relief without creating a psychoactive effect.

#### CBD Package

- 12 CBD Body Balm 2.5 oz
- 12 CBD Body Balm 0.90 oz
- 12 CBD Bath Soak 8 oz
- Free POP and acrylic frame

#### \$663.00

|                   | CBD MG | MSRP    | CASE OF 6 |
|-------------------|--------|---------|-----------|
| Body Balm 2.5 oz  | 1250   | \$55.00 | \$165.00  |
| Body Balm 0.90 oz | 450    | \$20.00 | \$60.00   |
| Bath Soak 8 oz    | 250    | \$35.00 | \$105.00  |