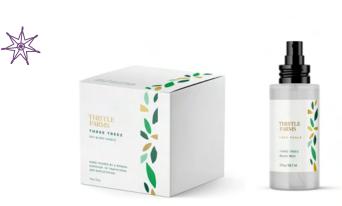

### Scents of the Season

Candle \$32 MSRP \$16 Unit Price Room Mist \$14 MSRP \$7 Unit Price

#### Three Trees

Spruce, cedar, and fir balsam, mingle together in evergreen bliss, softened with a hint of lavender.