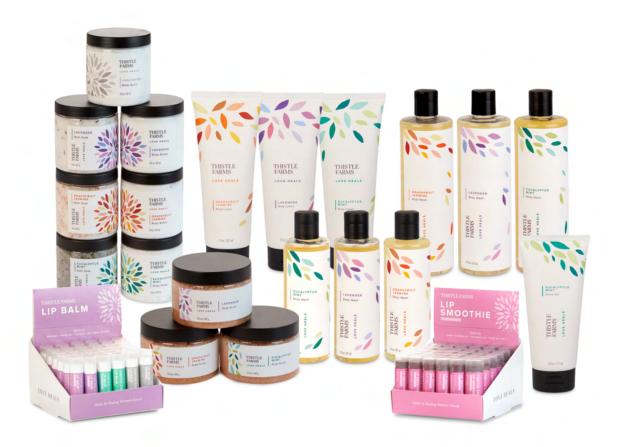

# Body Collection

There is poetic justice in creating healing, nourishing products for the body, from women whose bodies have endured years of abuse.

| Body Wash | MSRP    | UNIT PRICE |
|-----------|---------|------------|
| 16 oz     | \$22.00 | \$11.00    |
| 8 oz      | \$14.00 | \$7.00     |
| 2 oz      | \$7.00  | \$3.50     |

THISTLE

| Body Lotion | MSRP    | UNIT PRICE |
|-------------|---------|------------|
| 7 oz        | \$20.00 | \$10.00    |
| 2 oz        | \$10.00 | \$5.00     |

THISTLE LA

| Shave Gel | MSRP    |
|-----------|---------|
| 6 oz      | \$15.00 |
| 2 oz      | \$8.00  |

| Body Butter | MSRP    | UNIT PRICE |
|-------------|---------|------------|
| 8 oz        | \$18.00 | \$9.00     |
| 2 oz        | \$8.00  | \$4.00     |

Also available in unscented

|     | Body Scrub | MSRP    | UNIT PRICE |
|-----|------------|---------|------------|
| DER | 15.6 oz    | \$20.00 | \$10.00    |

### Lip Balm

All-natural ingredients formulated to soothe dry, chapped, and flakey lips. Beeswax, shea butter, and olive oil work together to heal and protect from the harsh sun and damaging winds.

Available In: Lavender, Tea Tree Mint, Unscented

#### Lip Smoothie

Our ridiculously nourishing Lip Smoothie gently exfoliates and heals. With deep hydration from shea and exfoliation from mica, this chapstick alternative plumps and adds a subtle sheen.