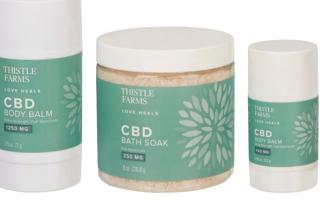

# **CBD** Collection

Experience targeted topical relief for tired, aching muscles. Full-spectrum CBD distillate retains the essential plant properties for maximum strength. Our balm contains less than the federal maximum of 0.3% THC, providing relief without creating a psychoactive effect.

#### \$663.00

|                   | CBD MG | MSRP    | CASE OF 6 |
|-------------------|--------|---------|-----------|
| Body Balm 2.5 oz  | 1250   | \$55.00 | \$165.00  |
| Body Balm 0.90 oz | 450    | \$20.00 | \$60.00   |
| Bath Soak 8 oz    | 250    | \$35.00 | \$105.00  |